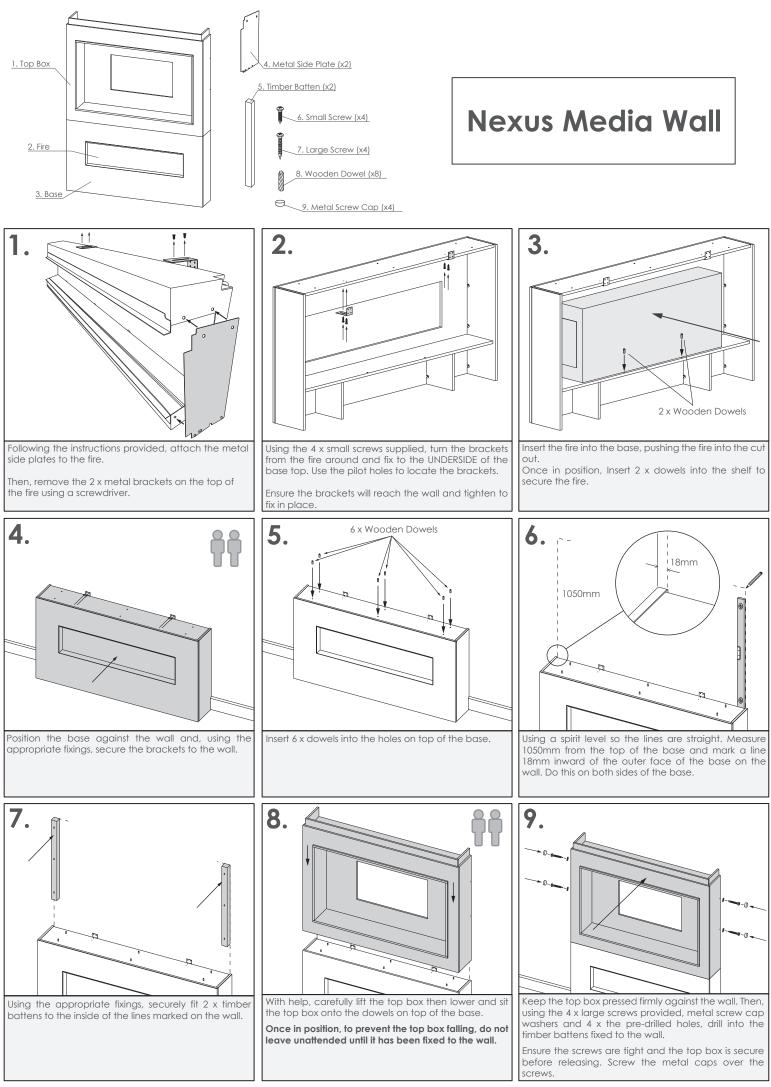

To show how easy our MEDIA WALLs are to install, please scan the QR code below or view the installation guide example on the reverse of this letter.

Please find the following colours enclosed:

- Concrete effect
- Venetian plaster effect Bronze
- Venetian plaster effect Slate
- Oak effect