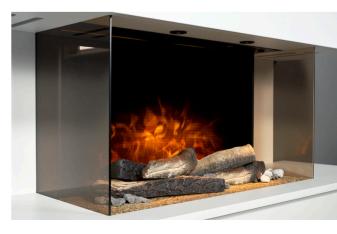

## **Key Features**

- · Designed to accommodate wall mounted TVs
- 1kW & 2kW heat settings for powerful instant heat
- Realistic LED-XR flame technology
- Hand painted logs & real pebble fuel bed
- Illuminated fuel bed from above
- Independent flame only setting
- Remote control with 7 day programmable timer
- Open window & door detection

OUT SYSTEM

Specification

Heat settings:

Thermostat:

Flame effect:

Fuel bed type:

Recess required:

Controls:

Assembly:

CE 🖌

Colour:

Materials:

Fuel type:

THERMOSTAT

Pure white

1kW & 2kW

Remote control

Fully assembled

Electric

LED-XR

Yes

MDF, glass & steel

OPEN DOOR & WINDOW DETECTION

Ø