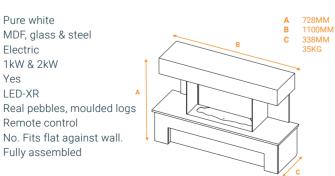

Assembly:

CE 🖌

Colour:

Materials:

Fuel type:

THERMOSTAT

Pure white

1kW & 2kW

Remote control

Fully assembled

Electric

LED-XR

Yes

MDF, glass & steel

OPEN DOOR & WINDOW DETECTION

Ø