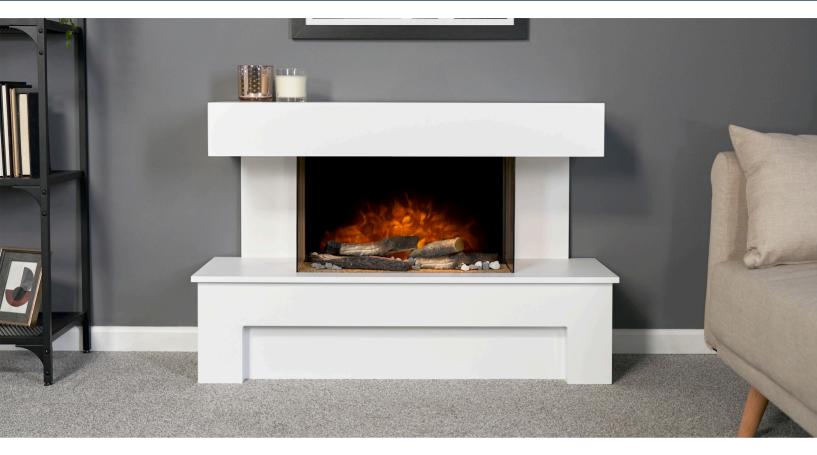

## **Key Features**

- · Designed to accommodate wall mounted TVs
- 1kW & 2kW heat settings for powerful instant heat
- Realistic LED-XR flame technology
- Hand painted logs & real pebble fuel bed
- Illuminated fuel bed from above
- Independent flame only setting
- Remote control with 7 day programmable timer
- Open window & door detection