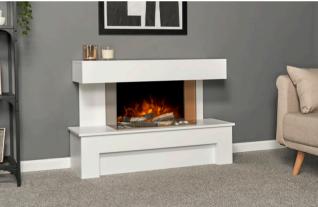

## **Key Features**

- · Designed to accommodate wall mounted TVs
- 1kW & 2kW heat settings for powerful instant heat
- Realistic LED-XR flame technology
- Hand painted logs & real pebble fuel bed
- Illuminated fuel bed from above
- Independent flame only setting
- Remote control with 7 day programmable timer
- Open window & door detection