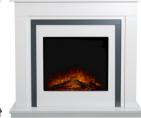

FULLY ASSEMBLED

2KW HEAT

REMOTE CONTROL

LED-X FLAME **TECHNOLOGY** 

Oak & charcoal option

White & grey option

Colour: Oak & charcoal / White & grey Materials: MDF, glass, steel

Fuel Type: Electric Heat Settings: 1kW & 2kW Thermostat: Yes Flame effect: LED-X