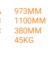

FULLY ASSEMBLED

2KW HEAT

REMOTE CONTROL

LED-X FLAME **TECHNOLOGY** 

Oak & charcoal option

White & grey option

Colour: Oak & charcoal / White & grey Materials: MDF, glass, steel

Fuel Type: Electric Heat Settings: 1kW & 2kW Thermostat: Yes Flame effect: LED-X

Fuel Bed type: Logs Controls: Remote Recess required: None. Fits flat against wall Assembly: Fully assembled