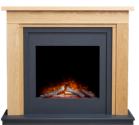

FULLY ASSEMBLED

2KW HEAT

REMOTE CONTROL

LED-X FLAME **TECHNOLOGY** 

Oak & charcoal option

White & grey option

Colour: Oak & charcoal / White & grey Materials: MDF, glass, steel

Fuel Type: Electric Heat Settings: 1kW & 2kW Thermostat: Yes Flame effect: LED-X