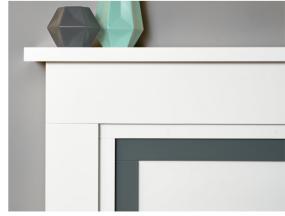

## **Brentwood**

## **Electric Fireplace Suite**

## **Key Features**

- · White & grey finish
- · Supplied fully assembled
- 1kW & 2kW heat settings for powerful instant heat
- · Illuminated fuel bed with logs
- · Independent flame only setting
- Remote control with 7 day programmable timer
- Open window & door detection

FULLY ASSEMBLED

2KW HEAT

REMOTE CONTROL

LED-X FLAME **TECHNOLOGY** 

Oak & charcoal option

White & grey option

Colour: Oak & charcoal / White & grey Materials: MDF, glass, steel

Fuel Type: Electric Heat Settings: 1kW & 2kW Thermostat: Yes Flame effect: LED-X