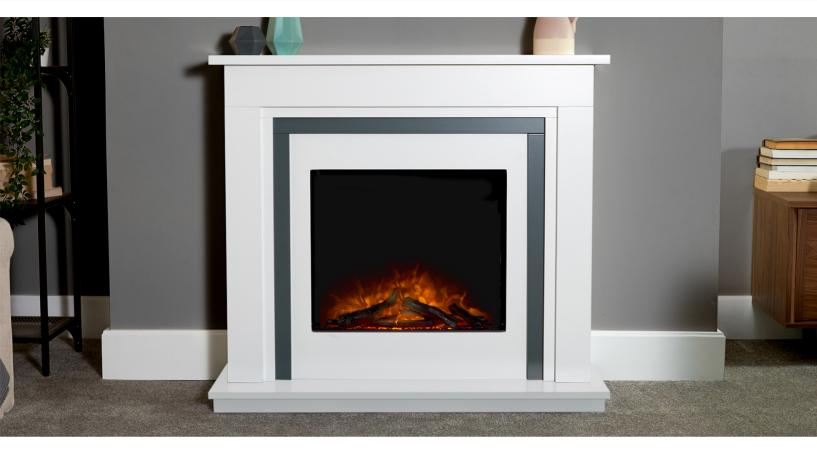

## **Key Features**

- · White & grey finish
- · Supplied fully assembled
- 1kW & 2kW heat settings for powerful instant heat
- · Illuminated fuel bed with logs
- · Independent flame only setting
- Remote control with 7 day programmable timer
- Open window & door detection

FULLY ASSEMBLED

2KW HEAT

REMOTE CONTROL

LED-X FLAME **TECHNOLOGY** 

Oak & charcoal option

White & grey option

Colour: Oak & charcoal / White & grey Materials: MDF, glass, steel

Fuel Type: Electric Heat Settings: 1kW & 2kW Thermostat: Yes Flame effect: LED-X

Fuel Bed type: Logs Controls: Remote Recess required: None. Fits flat against wall Assembly: Fully assembled