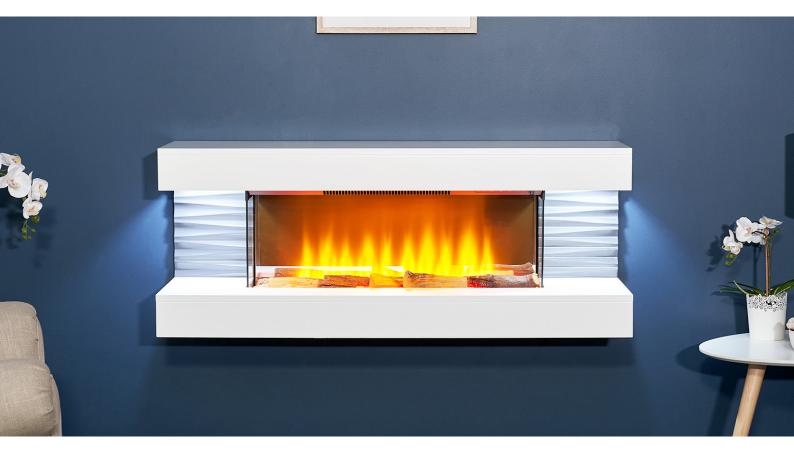

## **WM 9332**

## Electric Wall Mounted Fire

## **Key Features**

- Pure white finish with grey side panels
- Remote control with 7-day programmable timer
- · Realistic log fuel bed with seven colour settings
- 3D LED flame technology
- Provides a heat output of 1kW and 2kW
- Built-in digital display & dimmable downlights

## Specification

Colour: Pure white & grey

Materials: Wood, steel, plastic & glass

Fuel type: Electric Heat settings: 1kW & 2kW Thermostat: Yes Flame effect: LED

Fuel bed type: Moulded logs Controls: Remote control