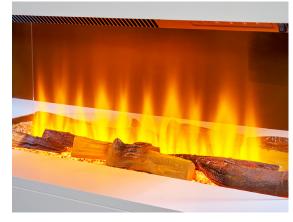

## **Key Features**

- Pure white finish with grey side panels
- Remote control with 7-day programmable timer
- · Realistic log fuel bed with seven colour settings
- 3D LED flame technology
- Provides a heat output of 1kW and 2kW
- Built-in digital display & dimmable downlights

## Specification

Colour: Pure white & grey

Materials: Wood, steel, plastic & glass

Fuel type: Electric Heat settings: 1kW & 2kW Thermostat: Yes Flame effect: LED

Fuel bed type: Moulded logs Controls: Remote control