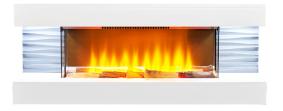

## **Key Features**

- Pure white finish with grey side panels
- Remote control with 7-day programmable timer
- · Realistic log fuel bed with seven colour settings
- 3D LED flame technology
- Provides a heat output of 1kW and 2kW
- Built-in digital display & dimmable downlights

## Specification

Colour: Pure white & grey

Materials: Wood, steel, plastic & glass

Fuel type: Electric Heat settings: 1kW & 2kW Thermostat: Yes Flame effect: LED

Fuel bed type: Moulded logs Controls: Remote control