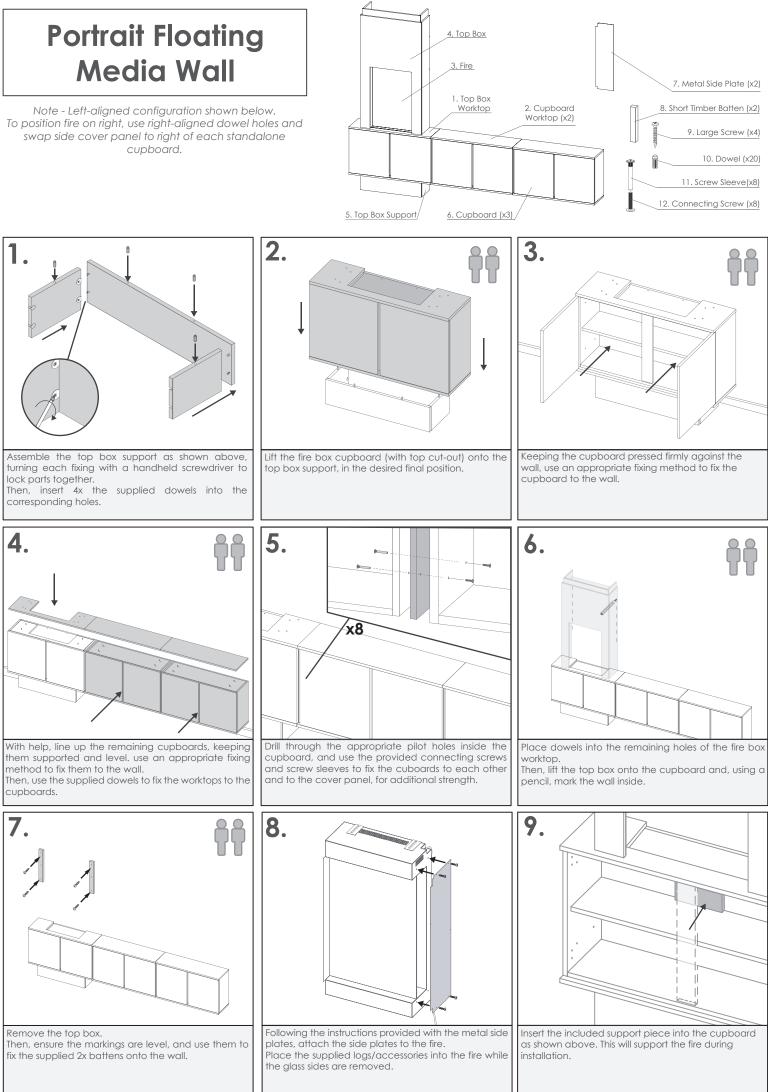

FUI0150 V3\_030725

If fitting the TV Board, please use an appropriate fixing method to secure the TV board to the wall.

Please note that additional fixings and materials may be required to mount the TV board to the wall in order to achieve your desired effect.

If fitting a TV directly to the TV Board, it is recommended that a flat TV bracket is used. Additional support/fixings may be required if an alternative wall mounting method is desired.

ATTENTION: The TV Board is suitable for wall mounted TV and TV brackets upto 35kg.

**Disclaimer:** Fired Up Corporation will not accept responsibility for any damages incurred relating to the installation of the TV Board.