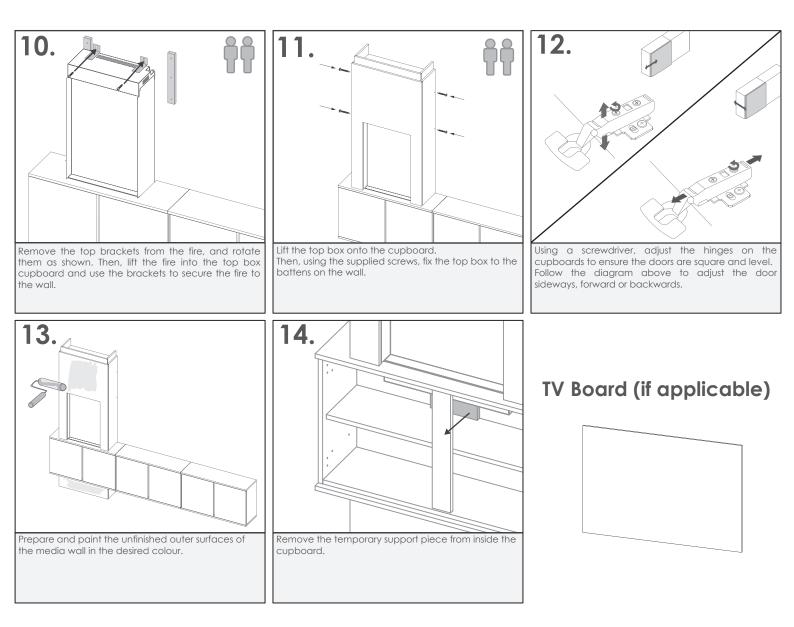

FUI0150 V3\_030725

If fitting the TV Board, please use an appropriate fixing method to secure the TV board to the wall.

Please note that additional fixings and materials may be required to mount the TV board to the wall in order to achieve your desired effect.

If fitting a TV directly to the TV Board, it is recommended that a flat TV bracket is used. Additional support/fixings may be required if an alternative wall mounting method is desired.

ATTENTION: The TV Board is suitable for wall mounted TV and TV brackets upto 35kg.

**Disclaimer:** Fired Up Corporation will not accept responsibility for any damages incurred relating to the installation of the TV Board.