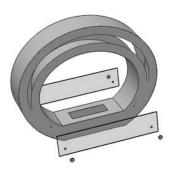

## **Included in delivery (Parts List):**

- A. Fireplace body 1pc
- B. 1.5L double-layer Burner 1pc
- C. Control tool 1pc
- D. Tempered Glass 2pcs
- E. Screw (Ф30\*М10\*16.5) 4pcs
- F. Instruction manual and safety instructions.

1. Secure the glass on the both sides of the fireplace with 4 steel screws.

2.

3. Place the burner into the burning chamber of the fireplace body.