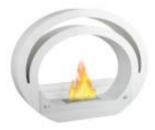

## Ethanol Fireplace FP- 019S

## **Included in delivery (Parts List):**

- A. Fireplace body 1pc
- B. 1.5L double-layer Burner 1pc
- C. Control tool 1pc
- D. Tempered Glass 2pcs
- E. Screw (Ф30\*М10\*16.5) 4pcs
- F. Instruction manual and safety instructions.