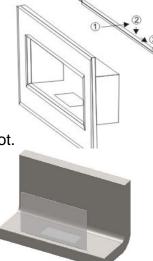

## Assembly Instructions:

- 1. Unpack the fireplace and accessories. Check the content for completeness and any damage incurred in transit. Keep children away from the packing.
- 2. Mount the mounting bar unit to the wall using the 2 screws, and wall plugs. Caution: The fireplace must only be installed on a solid wall of non-flammable material.
- 3. Attach the fireplace body onto the mounting bar unit. Follow the arrows.

4. Insert the glass into the intended slot.

5. Place the burner into the burning chamber of the fireplace body.