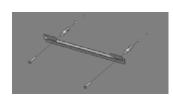

## Assembly Instructions:

- 1. Unpack the fireplace and accessories. Check the content for completeness and any damage incurred in transit. Keep children away from the packing.
- 2. Mount the mounting bar unit to the wall using the 2 screws, and wall plugs. Caution: The fireplace must only be installed on a solid wall of non-flammable material.
- 3. Attach the fireplace body onto the mounting bar unit. Follow the arrows.