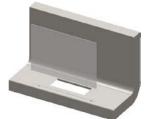

## Assembly Instructions:

- 1. Unpack the fireplace and accessories. Check the content for completeness and any damage incurred in transit. Keep children away from the packing.
- 2. Mount the mounting bar unit to the wall using the 2 screws, and wall plugs. Caution: The fireplace must only be installed on a solid wall of non-flammable material.
- 3. Attach the fireplace body onto the mounting bar unit. Follow the arrows.

4. Insert the glass into the intended slot.

5. Place the burner into the burning chamber of the fireplace body.