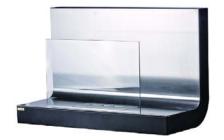

## **Ethanol Fireplace**

FP- 018W

## Included in delivery (Parts List):

- A. Fireplace body1pcB. 1.5L double-layer Burner1pc
- C. Control tool 1pc
- D. Tempered glass 1pc
- E. Instruction manual and safety instructions.