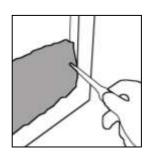

#### **INSTALLATION**

This fire is inset and must be fixed to a surround (which must be fixed to a wall). Please ensure the floor and wall is flat before installation.

Stick one side of the Neoprene Strip (x3) to the back of the electric fire (as shown right). Position the fire within the surround and peel back the other side of the Neoprene Strips.

Firmly push the electric fire against the surround until it is secure, ensuring the mains cable of the fire exits the same side of the suite where the mains socket is located.

Check the supply cable is not trapped under the fire such that it may cause it to be damaged.

NOTE: The fire and surround shown above are examples; this method applies for all other inset fires.