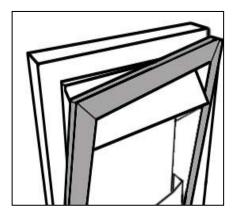

#### **INSTALLATION**

This fire is inset and must be fixed to a surround (which must be fixed to a wall). Please ensure the floor and wall is flat before installation.

Stick one side of the Neoprene Strip (x3) to the back of the electric fire (as shown right). Position the fire within the surround and peel back the other side of the Neoprene Strips.

Firmly push the electric fire against the surround until it is secure, ensuring the mains cable of the fire exits the same side of the suite where the mains socket is located.

Check the supply cable is not trapped under the fire such that it may cause it to be damaged.

NOTE: The fire and surround shown above are examples; this method applies for all other inset fires.