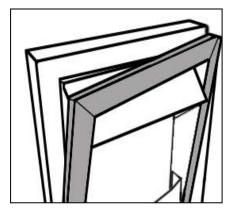

#### **INSTALLATION**

This fire is inset and must be fixed to a surround (which must be fixed to a wall). Please ensure the floor and wall is flat before installation.

Stick one side of the Neoprene Strip (x3) to the back of the electric fire (as shown right). Position the fire within the surround and peel back the other side of the Neoprene Strips.

NOTE: The fire and surround shown above are examples; this method applies for all other inset fires.