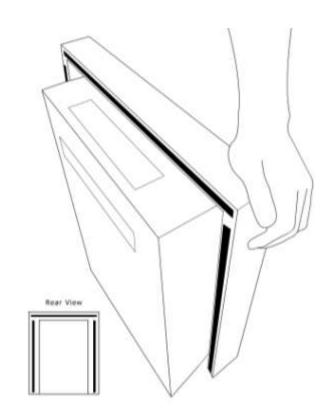

#### **HANDLING**

Before continuing any further with the installation of this fire please read the following:

- When lifting always keep your back straight. Bend your legs and not your back.
- Avoid twisting at the waist. It is better to reposition your feet.
- Avoid upper body / top heavy bending. Always bend from the knees rather than the waist. Do not lean forward or sideways whilst handling the fire.
- Always grip with the palm of the hand. Do not use the tips of fingers for support.
- Always keep the product as close to the body as possible. This will prevent unnecessary and undue strain on the body.
- Use gloves to provide additional grip.
- Always use assistance if required.

#### UNPACKING THE PRODUCT

The unit is supplied in a single package carton. Carefully unpack the product using the following procedure:

- Carefully lift the pieces out of the box
- Carefully remove the protective wrapping from the pieces
- Locate the fixing pack and put aside
- Carefully remove the electric fire from its box and put aside