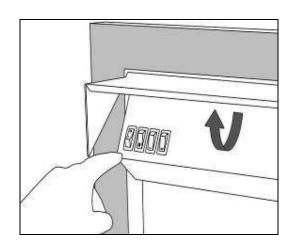

# **OPERATING THE ELECTRIC FIRE**

The appliance is controlled using 4 switches, located **under the hood of the fire**. Use the following sequence to operate. The **grey** represents a 'pressed switch.'

Controls located under the hood

1kW Heat setting

2kW Heat Setting