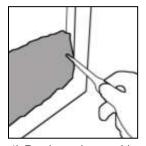

#### **INSTALLATION**

This fire is inset and must be fixed to a surround (which must be fixed to a wall). Please ensure the floor and wall is flat before installation.

Stick one side of the Neoprene Strip (x3) to the back of the electric fire (as shown right). Position the fire within the surround and peel back the other side of the Neoprene Strips.

Firmly push the electric fire against the surround until it is secure, ensuring the mains cable of the fire exits the same side of the suite where the mains socket is located.

Check the supply cable is not trapped under the fire such that it may cause it to be damaged.