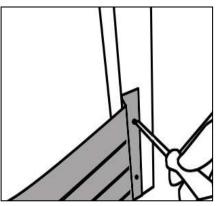

#### **INSTALLATION**

This fire is inset and must be fixed to a surround (which must be fixed to a wall). Please ensure the floor and wall is flat before installation.

Stick one side of the Neoprene Strip (x3) to the back of the electric fire (as shown right). Position the fire within the surround and peel back the other side of the Neoprene Strips.

Firmly push the electric fire against the surround until it is secure, ensuring the mains cable of the fire exits the same side of the suite where the mains socket is located.

Check the supply cable is not trapped under the fire such that it may cause it to be damaged.

NOTE: The fire and surround shown above are examples; this method applies for all other inset fires.