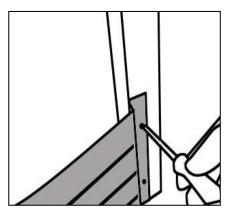

#### **INSTALLATION**

This fire is inset and must be fixed to a surround (which must be fixed to a wall). Please ensure the floor and wall is flat before installation.

Stick one side of the Neoprene Strip (x3) to the back of the electric fire (as shown right). Position the fire within the surround and peel back the other side of the Neoprene Strips.

Firmly push the electric fire against the surround until it is secure, ensuring the mains cable of the fire exits the same side of the suite where the mains socket is located.

Check the supply cable is not trapped under the fire such that it may cause it to be damaged.

NOTE: The fire and surround shown above are examples; this method applies for all other inset fires.