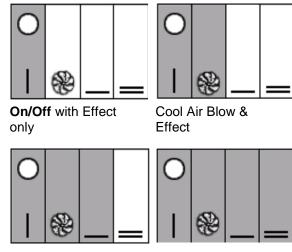

# **OPERATING THE ELECTRIC FIRE**

The appliance is controlled using 4 switches, located **under the hood of the fire**. Use the following sequence to operate. The **grey** represents a 'pressed switch.'

Controls located under the hood

1kW Heat setting

2kW Heat Setting