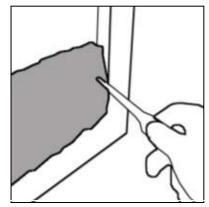

#### **INSTALLATION**

This fire is inset and must be fixed to a surround (which must be fixed to a wall). Please ensure the floor and wall is flat before installation.

Stick one side of the Neoprene Strip (x3) to the back of the electric fire (as shown right). Position the fire within the surround and peel back the other side of the Neoprene Strips.