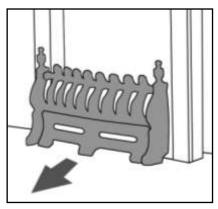

#### **INSTALLATION**

This fire is inset and must be fixed to a surround (which must be fixed to a wall). Please ensure the floor and wall is flat before installation.

Stick one side of the Neoprene Strip (x3) to the back of the electric fire (as shown right). Position the fire within the surround and peel back the other side of the Neoprene Strips.

Firmly push the electric fire against the surround until it is secure, ensuring the mains cable of the fire exits the same side of the suite where the mains socket is located.

Check the supply cable is not trapped under the fire such that it may cause it to be damaged.

NOTE: The fire and surround shown above are examples; this method applies for all other inset fires.