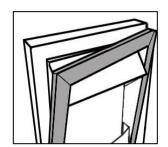

#### **INSTALLATION**

This fire is inset and must be fixed to a surround (which must be fixed to a wall). Please ensure the floor and wall is flat before installation.

Stick one side of the Neoprene Strip (x3) to the back of the electric fire (as shown right). Position the fire within the surround and peel back the other side of the Neoprene Strips.

NOTE: The fire and surround shown above are examples; this method applies for all other inset fires.