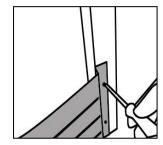

#### **INSTALLATION**

This fire is inset and must be fixed to a surround (which must be fixed to a wall). Please ensure the floor and wall is flat before installation.

Stick one side of the Neoprene Strip (x3) to the back of the electric fire (as shown right). Position the fire within the surround and peel back the other side of the Neoprene Strips.

Firmly push the electric fire against the surround until it is secure, ensuring the mains cable of the fire exits the same side of the suite where the mains socket is located.

Check the supply cable is not trapped under the fire such that it may cause it to be damaged.

NOTE: The fire and surround shown above are examples; this method applies for all other inset fires.