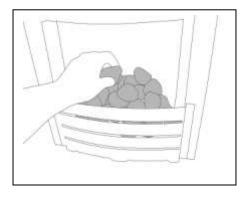

#### **Pebble Glow Fires**

Randomly place the pebbles in the open fuel bed of the fire

#### Remove all pebbles before attempting to change the bulb.

1) Remove the magnetized trim.

3). Unscrew the pebble bed panel.

2) Unscrew the fret.

4) Unscrew the old bulb and replace with a **Pebble Glow: 40W BC bulb (MAX)** 