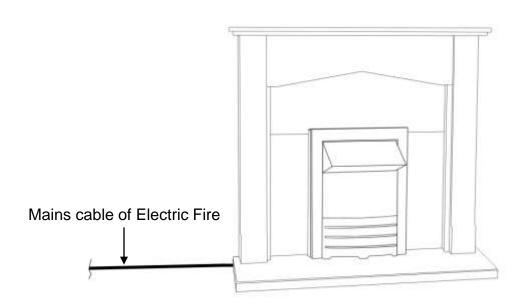

#### **INSTALLATION**

This fire is inset and must be fixed to a surround (which must be fixed to a wall). Please ensure the floor and wall is flat before installation.

Stick one side of the Neoprene Strip (x3) to the back of the electric fire (as shown right). Position the fire within the surround and peel back the other side of the Neoprene Strips.

Firmly push the electric fire against the surround until it is secure, ensuring the mains cable of the fire exits the same side of the suite where the mains socket is located.

Check the supply cable is not trapped under the fire such that it may cause it to be damaged.

NOTE: The fire and surround shown above are examples; this method applies for all other inset fires.