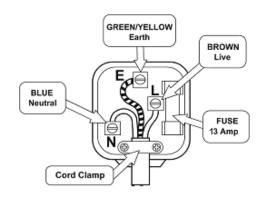

#### PLUG REPLACEMENT

- This appliance is supplied with a BS1363 3 pin plug fitted with a 13 Amp fuse.
   Should the fuse require replacement, it must be replaced with a fuse rated at 13 Amp and approved to BS1362.
- In the event the mains plug has to be removed/replaced for any reason, please note:

The wires in the mains lead on this appliance are coloured in accordance with the following code:

Green and Yellow - Earth Blue - Neutral Brown - Live

#### THIS APPLIANCE MUST BE EARTHED

As the colours may not correspond with the markings identifying the terminals in your plug proceed as follows.

- The green and yellow earth wire must be connected to the terminal in the plug which is marked with the letter E or with the earth symbol
- The blue wire must be connected to the terminal marked N
- The brown wire must be connected to the terminal marked L