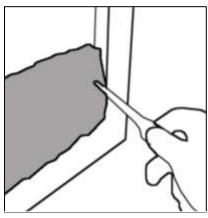

#### **INSTALLATION**

This fire is inset and must be fixed to a surround (which must be fixed to a wall). Please ensure the floor and wall is flat before installation.

Stick one side of the Neoprene Strip (x3) to the back of the electric fire (as shown right). Position the fire within the surround and peel back the other side of the Neoprene Strips.

Firmly push the electric fire against the surround until it is secure, ensuring the mains cable of the fire exits the same side of the suite where the mains socket is located.

Check the supply cable is not trapped under the fire such that it may cause it to be damaged.

NOTE: The fire and surround shown above are examples; this method applies for all other inset fires.