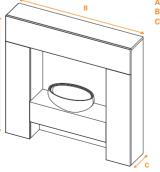

2KW HEAT

**OUT SYSTEM** 

THERMOSTAT

FULLY ASSEMBLED

White option

875MM 905MM 180MM 25KG

Grey option

Colour: Textured black / white /

satin grey

Wood, steel & plastic Materials:

Electric Fuel type: Heat settings: 1kW & 2kW Thermostat: Yes Flame effect: LED Fuel bed type: Pebbles

Controls: Manual switches

Recess required: No. Flat wall installation Assembly: Fully assembled