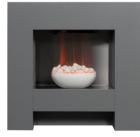

2KW HEAT

**OUT SYSTEM** 

THERMOSTAT

FULLY ASSEMBLED

White option

875MM 905MM 180MM 25KG

Grey option

Colour: Textured black / white /

satin grey

Wood, steel & plastic Materials:

Electric Fuel type: Heat settings: 1kW & 2kW Thermostat: Yes Flame effect: LED Fuel bed type: Pebbles

Controls: Manual switches

Recess required: No. Flat wall installation Assembly: Fully assembled