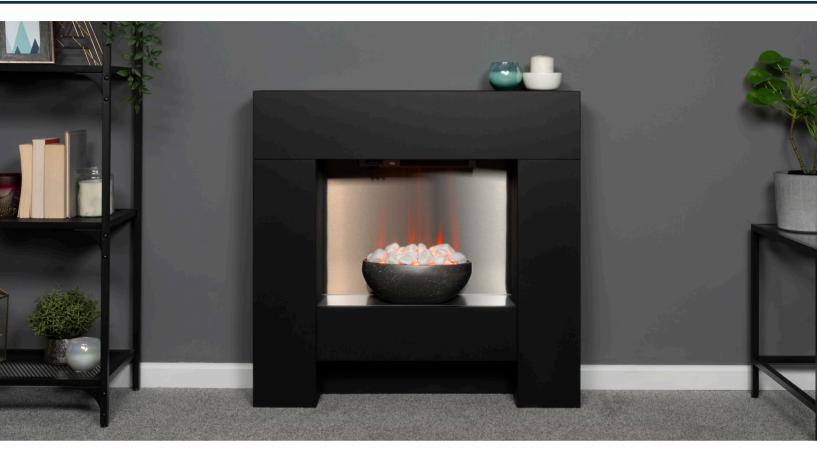

## **Cubist Electric Fireplace Suite**

## **Key Features**

- · Fully assembled suite
- Textured black finish
- · Flat wall installation, no recess required
- 1kW & 2kW heat settings for powerful instant heat
- Pulsating LED pebble bed featured in a bowl
- · Independent effect only setting
- · Safety cut-out system

satin grey

Wood, steel & plastic Materials:

Electric Fuel type: Heat settings: 1kW & 2kW Thermostat: Yes Flame effect: LED Fuel bed type: Pebbles

Controls: Manual switches

Recess required: No. Flat wall installation Assembly: Fully assembled