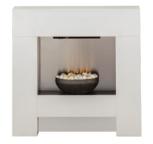

2KW HEAT

**OUT SYSTEM** 

THERMOSTAT

FULLY ASSEMBLED

White option

875MM 905MM 180MM 25KG

Grey option

Colour: Textured black / white /

satin grey

Wood, steel & plastic Materials:

Electric Fuel type: Heat settings: 1kW & 2kW Thermostat: Yes Flame effect: LED Fuel bed type: Pebbles

Controls: Manual switches

Recess required: No. Flat wall installation Assembly: Fully assembled