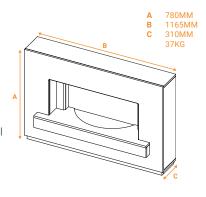

## **Specification**

Colour: Pure white & grey MDF, glass, steel Materials: Fuel Type: Electric 1kW & 2kW Heat Settings: Thermostat: Yes Flame effect: LED Fuel Bed type: Real Pebbles

Controls: Manual switches