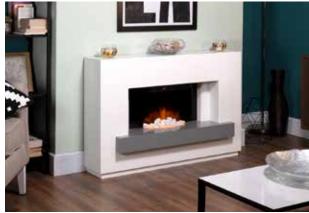

## **Sambro**

## **Electric Fireplace Suite**

## **Key Features**

- Designed to accommodate wall mounted TVs
- 1kW & 2kW heat settings for powerful instant heat
- Realistic LED flame effect projected through a tempered glass screen
- Illuminated fuel bed with real pebbles
- Independent flame only setting
- Easy to use control switches
- · Safety cut-out system