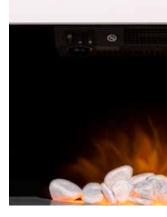

## **Key Features**

- Designed to accommodate wall mounted TVs
- 1kW & 2kW heat settings for powerful instant heat
- Realistic LED flame effect projected through a tempered glass screen
- Illuminated fuel bed with real pebbles
- Independent flame only setting
- Easy to use control switches
- · Safety cut-out system

1 & 2KW HEAT SETTINGS

SAFETY CUT OUT SYSTEM

THERMOSTAT

PLUG & PLAY

LED FLAME TECHNOLOGY