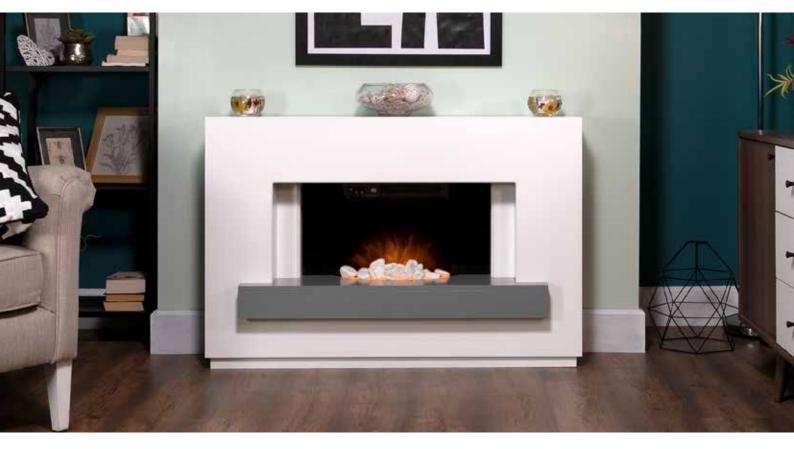

## **Sambro**

## **Electric Fireplace Suite**

## **Key Features**

- Designed to accommodate wall mounted TVs
- 1kW & 2kW heat settings for powerful instant heat
- Realistic LED flame effect projected through a tempered glass screen
- Illuminated fuel bed with real pebbles
- Independent flame only setting
- Easy to use control switches
- · Safety cut-out system