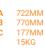

## Specification

Colour: Unfinished oak / white Materials: Wood, steel & plastic

Fuel type: Electric Heat settings: 1kW & 2kW Thermostat: Yes LED Flame effect:

Fuel bed type: Pebbles Controls: Manual switches Recess required: No. Fits flat against wall