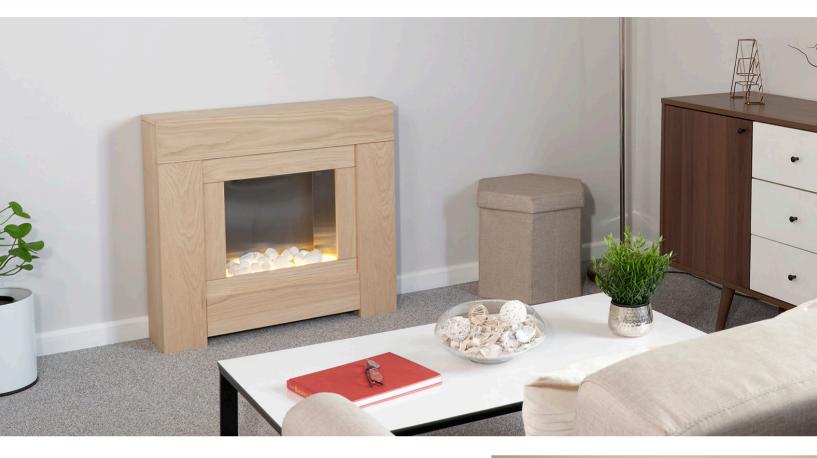

## Brooklyn Electric Fireplace Suite

## **Key Features**

- Fully assembled suite
- Unfinished oak veneer, ready to paint, stain or varnish
- Flat wall installation, no recess required
- 1kW & 2kW heat settings
- · LED pebble bed glow
- · Independent effect only setting
- · Safety cut-out system

## Specification

Colour: Unfinished oak / white Materials: Wood, steel & plastic

Fuel type: Electric Heat settings: 1kW & 2kW Thermostat: Yes LED Flame effect:

Fuel bed type: Pebbles Controls: Manual switches Recess required: No. Fits flat against wall