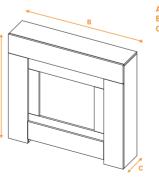

## Specification

Colour: Unfinished oak / white Materials: Wood, steel & plastic

Fuel type: Electric Heat settings: 1kW & 2kW Thermostat: Yes LED Flame effect:

Fuel bed type: Pebbles Controls: Manual switches Recess required: No. Fits flat against wall