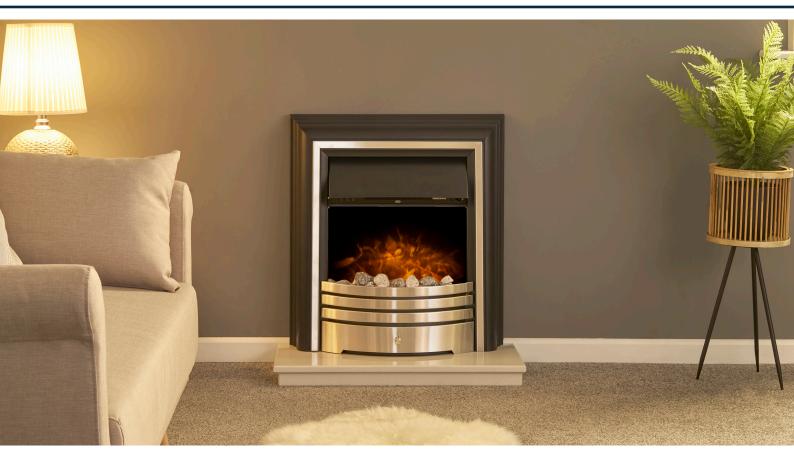

## **Key Features**

- Black & brushed steel finish
- Freestanding
- No recess required, flat wall installation
- 1kW & 2kW heat settings for powerful instant heat
- Realistic LED flame effect projected through a tempered glass screen
- Pebble fuel bed
- Safety cut-out system

## Specification

Colour: Black & brushed steel
Materials: Wood, steel, plastic & glass

Fuel type: Electric
Heat settings: 1kW & 2kW
Thermostat: Yes
Flame effect: LED
Fuel bed type: Pebbles

Controls: Manual switches
Recess required: No, freestanding
Assembly: Fully assembled