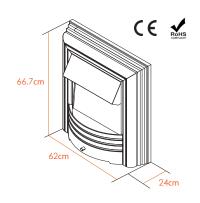

## **Key Features**

- Black & brushed steel finish
- Freestanding
- No recess required, flat wall installation
- 1kW & 2kW heat settings for powerful instant heat
- Realistic LED flame effect projected through a tempered glass screen
- Pebble fuel bed
- Safety cut-out system



1KW & 2KW HEAT SETTINGS



SAFETY CUT OUT SYSTEM



THERMOSTAT



PLUG & PLAY



ASSEMBLED



.LY LED-X FLA

## Specification

Colour: Black & brushed steel
Materials: Wood, steel, plastic & glass

Fuel type: Electric
Heat settings: 1kW & 2kW
Thermostat: Yes
Flame effect: LED
Fuel bed type: Pebbles

Controls: Manual switches
Recess required: No, freestanding
Assembly: Fully assembled

Weight: 16.5kg