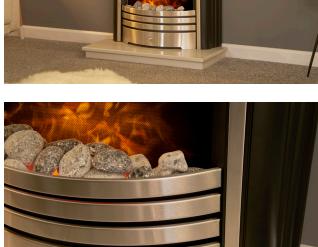

## **Key Features**

- Black & brushed steel finish
- Freestanding
- No recess required, flat wall installation
- 1kW & 2kW heat settings for powerful instant heat
- Realistic LED flame effect projected through a tempered glass screen
- Pebble fuel bed
- Safety cut-out system

## Specification

Colour: Black & brushed steel
Materials: Wood, steel, plastic & glass

Fuel type: Electric
Heat settings: 1kW & 2kW
Thermostat: Yes
Flame effect: LED
Fuel bed type: Pebbles

Controls: Manual switches
Recess required: No, freestanding
Assembly: Fully assembled