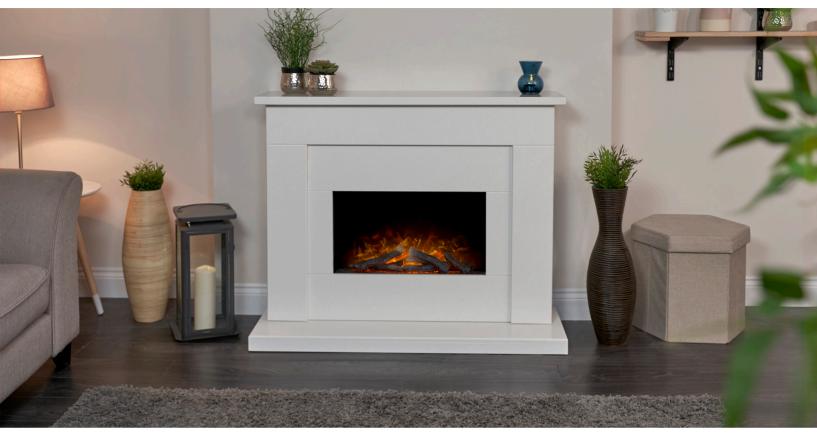

## **Ashwell**

## Marble Electric Fireplace Suite

## **Key Features**

- White stone surround with integrated electric fire
- Flat wall installation, no recess required
- 1kW & 2kW heat settings for powerful instant heat
- Realistic LED-X flame effect projected through a tempered glass screen
- · Illuminated moulded log bed
- · Independent flame only setting
- Remote control with 7 day timer & thermostat
- · Safety cut-out system