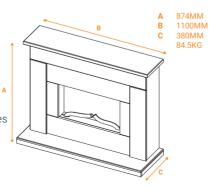

## **Specification**

Colour: White stone Materials: Marble, steel & glass Fuel type: Electric Heat settings: 1kW & 2kW Thermostat: Yes Flame effect: LED-X

Fuel bed type: Moulded logs Controls: Remote control & switches

Recess required: No. Fits flat against wall Assembly: Yes - supplied in 5 pre-assembled parts

Fired Up Buildings St Thomas Road Huddersfield West Yorkshire, HD1 3LF Telephone: 03300 882 069 trade@firedupcorporation.com