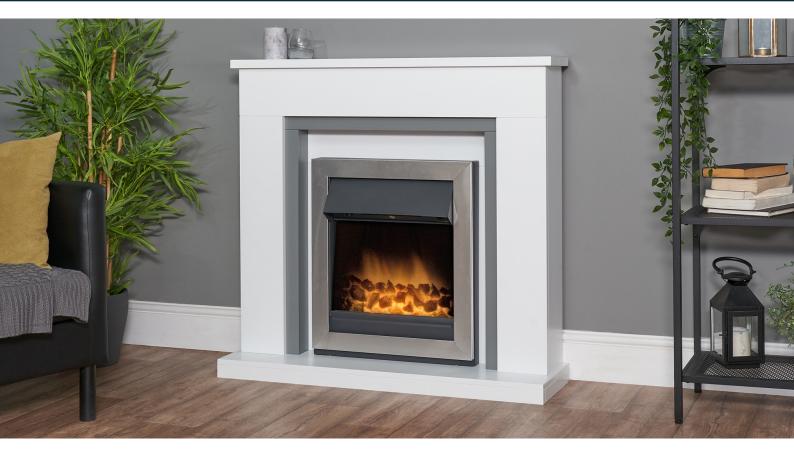

## **Key Features**

- Supplied part-assembled for quick & easy assembly
- No recess required
- Suitable for electric & bio ethanol fires
- Shown with Adam Helios in brushed steel

## Specification

| Fireplace Colour:  | Pure white & grey |
|--------------------|-------------------|
| Back Panel Colour: | Pure white        |
| Hearth Colour:     | Pure white        |
| Materials:         | MDF               |
| Downlights:        | No                |
| Installation:      | Flat wall fit     |
| Assembly required: | Yes               |