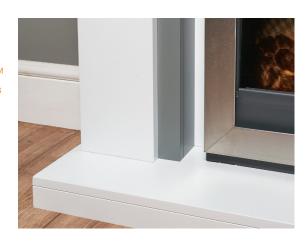

## **Key Features**

- Supplied part-assembled for quick & easy assembly
- No recess required
- Suitable for electric & bio ethanol fires
- Shown with Adam Helios in brushed steel

## Specification

| Fireplace Colour:  | Pure white & grey |
|--------------------|-------------------|
| Back Panel Colour: | Pure white        |
| Hearth Colour:     | Pure white        |
| Materials:         | MDF               |
| Downlights:        | No                |
| Installation:      | Flat wall fit     |
| Assembly required: | Yes               |