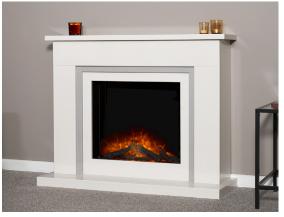

## **Key Features**

- White & grey marble surround
- 43 Inch hearth
- · Realistic log fuel bed with LED-X flame effect only setting
- Remote control with 7-day programmable timer included
- Heat output of 1kW & 2kW
- Fits flat to the wall, no recess required