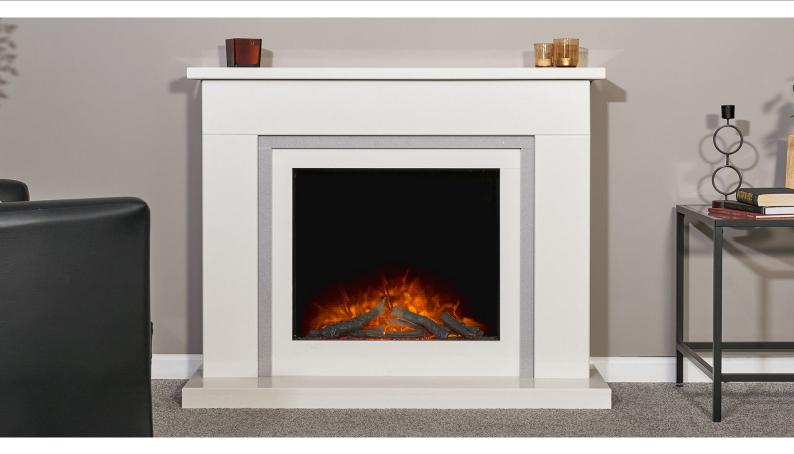

## **Key Features**

- White & grey marble surround
- 43 Inch hearth
- · Realistic log fuel bed with LED-X flame effect only setting
- Remote control with 7-day programmable timer included
- Heat output of 1kW & 2kW
- Fits flat to the wall, no recess required

White & grey marble

Electric

1kW & 2kW

Marble, steel, plastic & glass

SAFETY CUT OUT SYSTEM

Specification Colour: Materials: Fuel type: Heat settings: Thermostat:

Yes Flame effect: LED-X Fuel bed type: Moulded logs Controls: Remote control Recess required: Flat wall fit Assembly: Assembly required