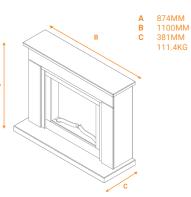

## **Key Features**

- White & grey marble surround
- 43 Inch hearth
- · Realistic log fuel bed with LED-X flame effect only setting
- Remote control with 7-day programmable timer included
- Heat output of 1kW & 2kW
- Fits flat to the wall, no recess required